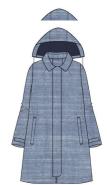

QC: 561

Fulmar Coat Night Sea

W Waterproofs Cotton (Organic) 70%, Recycled Nylon 30%

LIYIIL พลอบ พลพ<del>ต</del>

W Waterproofs Cotton (organic) 100%

Penweathers Trench Coat Driftwood

W Waterproofs Organic Cotton 100%

# Waterway Jacket Driftwood

W Waterproofs Cotton (Organic) 70%, Recycled Nylon 30% QC: 567