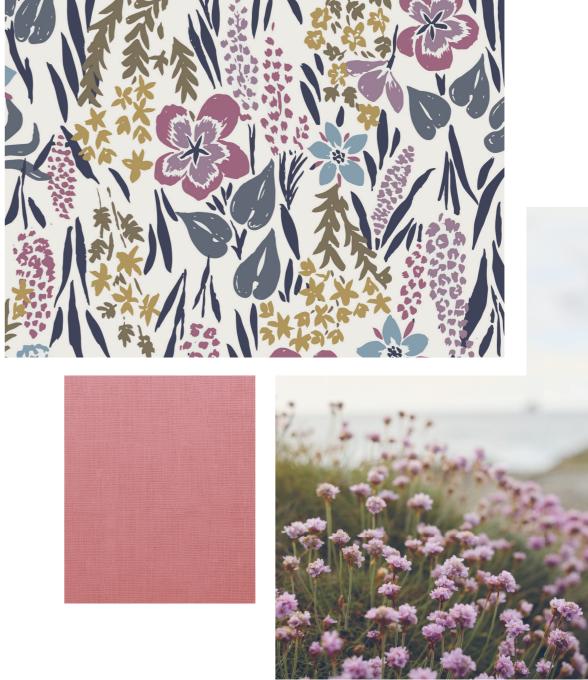

# A Year in Cornwall

SS24

Sea Call Dress Wetland Check Verbena

W Dresses Linen 55%, Viscose 45% QC: 137

Berlewen Jumper Croquet Aran Multi

Dayby Trousers Buddleia W Trousers (C) Lambswool (RWS) 80%, Recycled Nylon 20% Cotton (organic) 100%