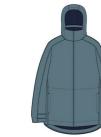

# Waterway Jacket Driftwood

W Waterproofs Cotton (Organic) 70%, Recycled Nylon 30% QC: 567