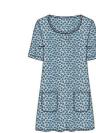

W Dresses Cotton (organic) 96%, Elastane 4%

Wild Bouquet Dress Little Sponge Spot Copse

W Dresses Cotton (organic) 96%, Elastane 4% QC: 181

Easel Top Island

> W Jersey Tops (C) Cotton (organic) 96%, Elastane 4%