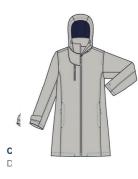

W Sleep & Loungewear Cotton (organic) 100% QC: 502

View Point Pyjamas Woodland Garlic Dark Dijon

W Sleep & Loungewear Cotton (organic) 100%

LAUNCH 3

BREATHABLE MADE TO LAST

Fulmar Coat Enamel

W Waterproofs Cotton (Organic) 68%, Recycled Nylon 32% QC: 563