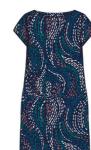

Viscose (LENZING<sup>™</sup> ECOVERO<sup>™</sup>) 89%, Linen 11%

Odessa Chalk Blue Fog

W Dresses Cotton (organic) 100% QC: 178

Reading Rocks Jacket Mid Indigo Wash

W Outerwear Cotton (Organic) 99%, Elastane 1%