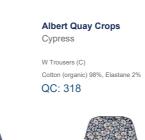

Rose

QC: 262

Dill

Albert Quay Crops

Mrs Treloar Shirt Flowery Painting Light Squid

W Woven Tops (C)

Cotton (organic) 100%

W Trousers (C) Cotton (organic) 98%, Elastane 2%