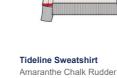

Tideline Sweatshirt Maritime

W Sweats Cotton (organic) 100% QC: 164

Spiral Flight Shirt Cornflower Blue Fog

W Woven Tops (C)

Cotton (organic) 100%

QC: 172

Cotton (Organic) 60%, Modal (TENCEL™) 40%

**Curves Flow Tunic** Cyclamen Island