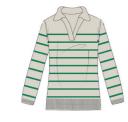

# A Year in Cornwall

SS24

Sea Call Dress Wetland Check Verbena

W Dresses Linen 55%, Viscose 45% QC: 137

Berlewen Jumper Croquet Aran Multi

Dayby Trousers Buddleia W Trousers (C) Lambswool (RWS) 80%, Recycled Nylon 20% Cotton (organic) 100%