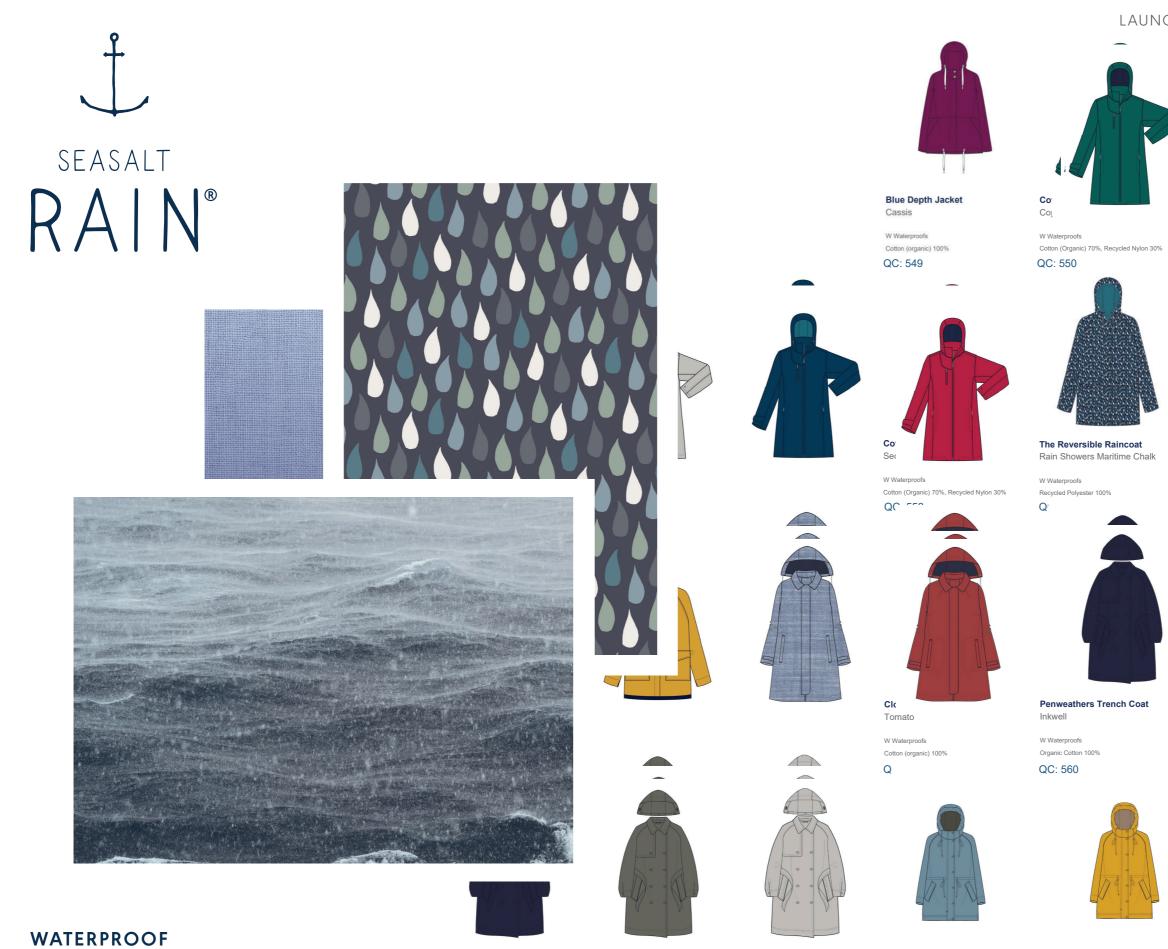

W Sleep & Loungewear Cotton (organic) 100% QC: 502

View Point Pyjamas Woodland Garlic Dark Dijon

W Sleep & Loungewear Cotton (organic) 100%

LAUNCH 3

BREATHABLE MADE TO LAST

Fulmar Coat Enamel

W Waterproofs Cotton (Organic) 68%, Recycled Nylon 32% QC: 563

W Waterproofs Cotton (Organic) 68%, Recycled Nylon 32% Q

Fulmar Coat

Sunglow

# LAUNCH 2

Cotton (Organic) 70%, Recycled Nylon 30%

Т

Sungiow W Waterproofs

W Waterproofs

C^ ----

Polyester Recycled 100%

Penweathers Trench Coat Light Nori

QC: 561

Fulmar Coat Night Sea

W Waterproofs Cotton (Organic) 70%, Recycled Nylon 30%

LIYIIL พลอบ พลพ<del>ต</del>

W Waterproofs Cotton (organic) 100%

Penweathers Trench Coat Driftwood

W Waterproofs Organic Cotton 100%

QC: 562

Waterway Jacket Laurel

W Waterproofs Cotton (Organic) 70%, Recycled Nylon 30%

# Waterway Jacket Driftwood

W Waterproofs Cotton (Organic) 70%, Recycled Nylon 30% QC: 567

# Waterway Jacket Wade

W Waterproofs Cotton (Organic) 70%, Recycled Nylon 30% QC: 568

# Mistborne Packable Coat Laurel

W Waterproofs Recycled Nylon 100% QC: 569

LAUNCH 3

Pack It Jacket III In Flight Maritime

W Waterproofs . Polyester Recycled 100% QC: 575

Pack It Jacket III Half Moons Chalk