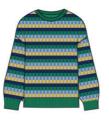

W Knitwear

QC: 174

Lambswool (RWS) 80%, Recycled Nylon 20%

Sailmaker Shirt Mid Wash Sand W Woven Tops (C) Cotton (organic) 100%

Wall Penny Jumper

Maze Marine Aran

W Knitwear

QC: 150