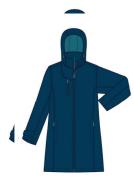

QC: 561

Fulmar Coat Night Sea

W Waterproofs Cotton (Organic) 70%, Recycled Nylon 30%

LIYIIL พลอบ พลพ<del>ต</del>

W Waterproofs Cotton (organic) 100%

Penweathers Trench Coat Driftwood

W Waterproofs Organic Cotton 100%

QC: 562

Waterway Jacket Laurel

W Waterproofs Cotton (Organic) 70%, Recycled Nylon 30%