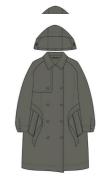

QC: 561

Fulmar Coat Night Sea

W Waterproofs Cotton (Organic) 70%, Recycled Nylon 30%

LIYIIL พลอบ พลพ<del>ต</del>

W Waterproofs Cotton (organic) 100%

Penweathers Trench Coat Driftwood

W Waterproofs Organic Cotton 100%