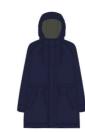

QC: 561

Fulmar Coat Night Sea

W Waterproofs Cotton (Organic) 70%, Recycled Nylon 30%

LIYIIL พลอบ พลพ<del>ต</del>

W Waterproofs Cotton (organic) 100%

Penweathers Trench Coat Driftwood

W Waterproofs Organic Cotton 100%