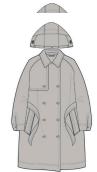

# LAUNCH 2

Cotton (Organic) 70%, Recycled Nylon 30%

Т

Sungiow W Waterproofs

W Waterproofs

C^ ----

Polyester Recycled 100%

Penweathers Trench Coat Light Nori