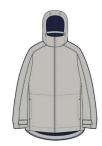

QC: 561

Fulmar Coat Night Sea

W Waterproofs Cotton (Organic) 70%, Recycled Nylon 30%

LIYIIL พลอบ พลพ<del>ต</del>

W Waterproofs Cotton (organic) 100%

Penweathers Trench Coat Driftwood

W Waterproofs Organic Cotton 100%

QC: 562

Waterway Jacket Laurel

W Waterproofs Cotton (Organic) 70%, Recycled Nylon 30%