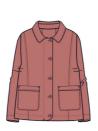

Boscastle Mac

Cotton (organic) 70%, Linen 30%

Dark Dijon

W Outerwear

QC: 163

Coombe Lane Jacket Island

W Outerwear Cotton (organic) 100%

QC: 160