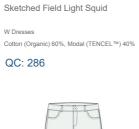

W Woven Tops (C) Cotton (organic) 100% QC: 249

Poisson Top Painterly Field Chalk

W Jersey Tops (C) Cotton (organic) 100%

QC: 253

**River Cross Jumper** Light Squid

W Knitwear Cotton (organic) 100% QC: 241

Larissa Shirt

W Jersey Tops (C) Cotton (Organic) 60%, Modal (TENCEL™) 40% QC: 281

Blue Hills Border Dress Flowering Blooms Chalk

W Dresses Cotton (organic) 100% QC: 282

QC: 286

Garden Gate Top II Coastal Collection Light Squid